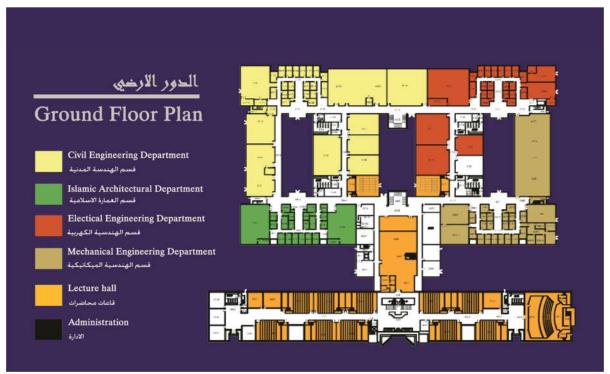

### Introduction

To meet the needs of teaching and learning in the programme, adequate facilities and equipment should be provided. The DIA programme requires a durable laboratory support.

The objective of such support is to accomplish various labs and problem sessions as required by some courses. It is also to offer opportunities to students to explore various design ideas and to have hands-on experience at their convenience. Furthermore to the labs available within the college and the university that are shared by different departments, the DIA has its own labs that are self-managed and utilised.

Maintenance of these labs takes place either through in-house support staff or ITC specialists. The department ensures that the number of computers and their supporting equipment is more than the maximum number of students enrolled in a course that requires lab sessions.