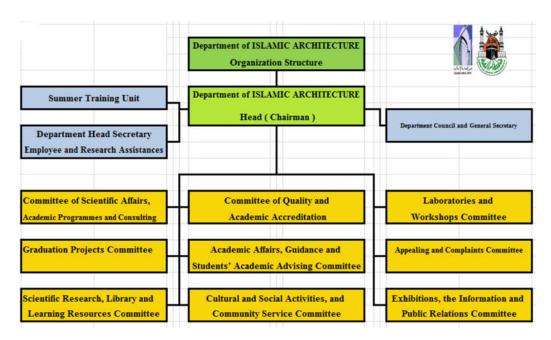

Figure 4.1, Organisational Structure for DIA

Umm al-Qura University, as all Saudi universities, is funded by the Ministry of Education and assigned an annual budget based on its strategic plans and development. The annual funding is approved each year by the Supreme Council of Universities.