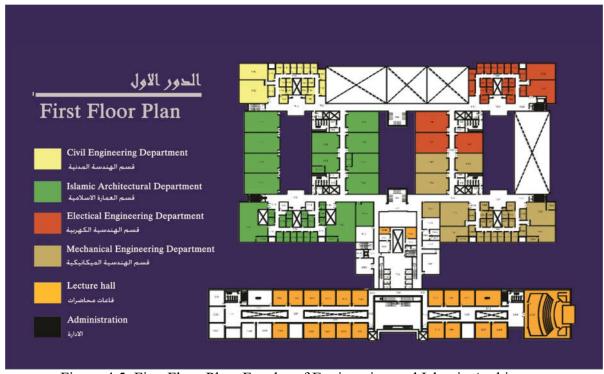

### Introduction

To meet the needs of teaching and learning in the programme, adequate facilities and equipment should be provided. The DIA programme requires a durable laboratory support.

The objective of such support is to accomplish various labs and problem sessions as required by some courses. It is also to offer opportunities to students to explore various design ideas and to have hands-on experience at their convenience. Furthermore to the labs available within the college and the university that are shared by different departments, the DIA has its own labs that are self-managed and utilised.

Maintenance of these labs takes place either through in-house support staff or ITC specialists. The department ensures that the number of computers and their supporting equipment is more than the maximum number of students enrolled in a course that requires lab sessions.