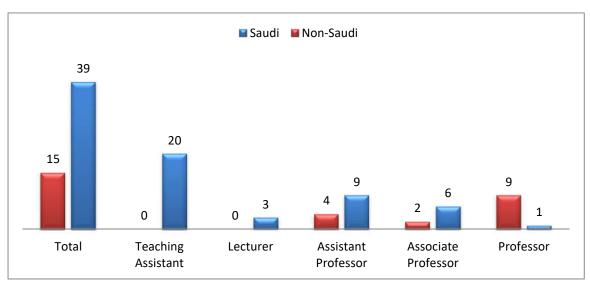

The following Table 4.1, shows the distribution of the faculty member in the DIA in functional framework.

Table 4.1, the Distribution of the Faculty Member in the DIA

| Occupation             | Number | Saudi | Non-<br>Saudi |
|------------------------|--------|-------|---------------|
| Professor              | 10     | 1     | 9             |
| Associate<br>Professor | 8      | 6     | 2             |
| Assistant<br>Professor | 13     | 9     | 4             |
| Lecturer               | 3      | 3     | -             |
| Teaching<br>Assistant  | 20     | 20    | -             |