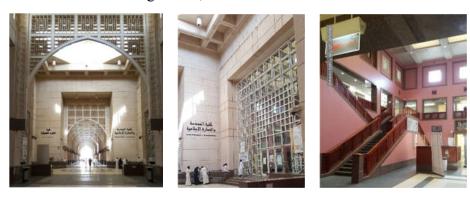

### Introduction

To meet the needs of teaching and learning in the programme, adequate facilities and equipment should be provided. The DIA programme requires a durable laboratory support.

The objective of such support is to accomplish various labs and problem sessions as required by some courses. It is also to offer opportunities to students to explore various design ideas and to have hands-on experience at their convenience. Furthermore to the labs available within the college and the university that are shared by different departments, the DIA has its own labs that are self-managed and utilised.

Maintenance of these labs takes place either through in-house support staff or ITC specialists. The department ensures that the number of computers and their supporting equipment is more than the maximum number of students enrolled in a course that requires lab sessions.