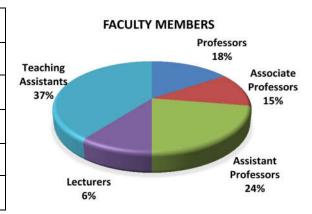

## Faculty members of Department of Islamic Architecture (DIA)

The faculty member is the key element in the learning process. The structure of the faculty members in the DIA is based on five categories; Professor, Associate Professor, Assistant Professor, Lecturer, and Teaching Assistant.

The following Table 4.1, shows the distribution of the faculty member in the DIA in functional framework.

Table 4.1, the Distribution of the Faculty Member in the DIA

| Occupation             | Number | Saudi | Non-<br>Saudi |
|------------------------|--------|-------|---------------|
| Professor              | 10     | 1     | 9             |
| Associate<br>Professor | 8      | 6     | 2             |
| Assistant<br>Professor | 13     | 9     | 4             |
| Lecturer               | 3      | 3     | -             |
| Teaching<br>Assistant  | 20     | 20    | -             |