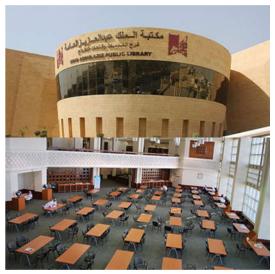

dullah bin Abdul Aziz has about 100 posts, several group work premises, and two computer classrooms. The computer classrooms are available for independent studies whenever they are not reserved for teaching purposes. Library of King Abdullah bin Abdul Aziz also has a reading room that is open 24/7.

Saudi Digital Library (SDL) is the largest academic gathering of information sources in the Arab world, with more than (310 000) scientific reference, covering all academic disciplines, and the continuous updating of the content in this; thus achieving huge accumulation cognitive in the long run. Library has contracted with more than 300 global publishers. The library won the award for the Arab Federation for Libraries and Information 'know' for outstanding projects in the Arab world in 2010.





#### **Library Systems:**

Management of the library and its indexes is done through its coding system which is considered to be among the modern systems used in the library management.

#### **Library Services:**

The database includes information about both printed and electronic books as well as the storage information of printed journals. Electronic books can be accessed via a link to the Library catalogue. The Library provides its customers with library and information services both on-site and online. Information literacy education for the entire University is also arranged and given by the Library personnel. The Library is open to faculty staff, students, and general public during terms on workdays. There are computers and workstations available for the customers.

#### **Depart