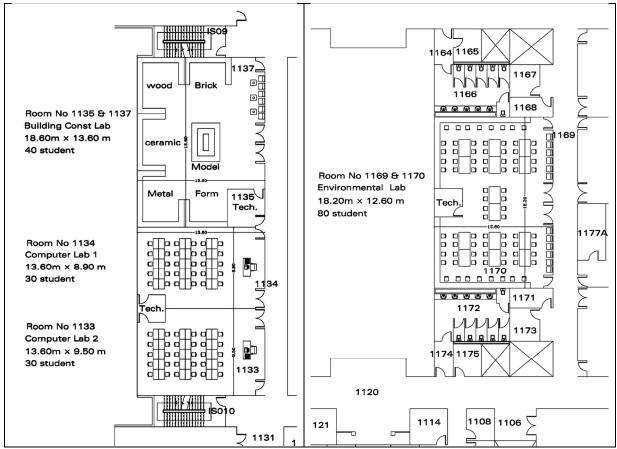

| ٣     | الشبكات وتجهيزات المعامل حسب المواصفات الفنية رقم (٨) الواردة في وثائق العطاء.                               | ٨            |  |
|                |                                                         | ١     | م طابعة رقمية ملونة ذات إنتاجية عالية حسب المواصفات الفنية رقم (٩) الواردة في وثائق العطاء.                  |              |  |
|                | السعر الإجمالي                                          |       |                                                                                                              |              |  |
|                |                                                         |       | ملاحظات مهمة جدا: وفقا للشروط والمواصفات الموضحة أدناه                                                       |              |  |



Figure 4.18, Plans Showing Foreseeable Labs

(Computer - Building Construction - Environmental Studies)

In Addition to developing the labs, the DIA is looking for developing the department library and an exhibition room for student projects. (Fig 4.17)



Figure 4.19, Plans Showing Expected Exhibition Room for Student Projects

## and the DIA Library



Figure 4.20, Reading Room in the Faculty Library (right & down), and the Proposal for Reading Room (left)



Figure 4.21, DIA library

Table 4.7, Statement Required Devices and Equipment for Models Workshop & labs

| الكمية        | البيان                                                                                             | <b>A</b> |
|---------------|-------------------------------------------------------------------------------