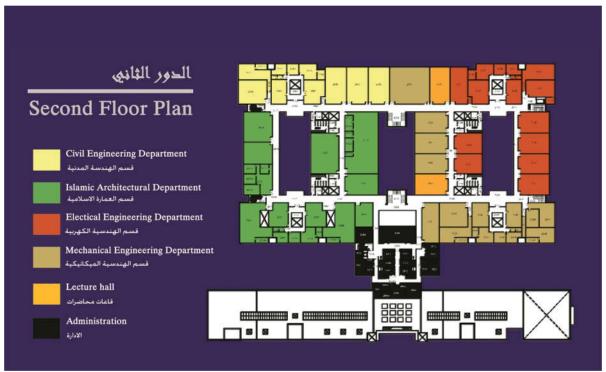

### Introduction

To meet the needs of teaching and learning in the programme, adequate facilities and equipment should be provided. The DIA programme requires a durable laboratory support.

The objective of such support is to accomplish various labs and problem sessions as required by some courses. It is also to offer opportunities to students to explore various design ideas and to have hands-on experience at their convenience. Furthermore to the labs available within the college and the university that are shared by different departments, the DIA has its own labs that are self-managed and utilised.

Maintenance of these labs takes place either through in-house support staff or ITC specialists. The department ensures that the number of computers and their supporting equipment is more than the maximum number of students enrolled in a course that requires lab sessions.