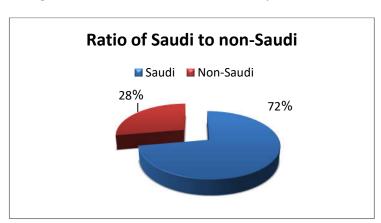

Figure 4.2, Illustrates the Percentage of Saudi to non-Saudis Faculty Members

Figure 4.3, Illustrate the Ratio of Saudi to non-Saudi

Table 4.2, Requirements to Cover Study Plan 37

|           |                       |          | ulty men               |                        | over Study | t tall 57      |             |
|-----------|-----------------------|----------|------------------------|------------------------|------------|----------------|-------------|
| Statement | Teaching<br>Assistant | Lecturer | Assistant<br>Professor | Associate<br>Professor | Professor  | Administrators | Technicians |
| Available | 23                    | 3        | 15                     | 8                      | 10         | 2              | 4           |
| Required  | 30                    | 15       | 25                     | 15                     | 10         | 5              | 12          |