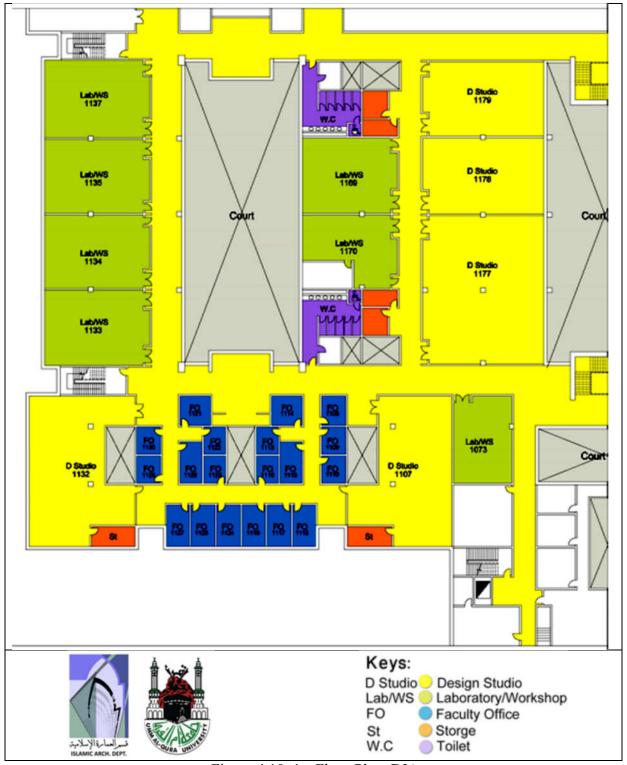

|
| Summer Training Unit                                 | 1         |          |
| Registration and academic supervision                | 1         |          |
| Students' Activities Room                            | 1         |          |
| Library/showroom/Multi-Purpose<br>Room               | 1         | 1        |
| Exhibition                                           | 1         |          |



Figure 4.4, Ground Floor Plan, Faculty of Engineering and Islamic Architectre



Figure 4.5, First Floor Plan, Faculty of Engineering and Islamic Architectre



Figure 4.6, Second Floor Plan, Faculty of Engineering and Islamic Architectre.



Figure 4.7, Main Entrance Court



Figure 4.8, College of Engineering and Islamic Architecture Main Corridor



Figure 4.9, Ground Floor Plan, DIA



Figure 4.10, 1st Floor Plan, DIA



Figure 4.11, 1<sup>st</sup> Floor Plan, DIA Corridor (left), Faculty Members Room (right)



Figure 4.12, 2<sup>nd</sup> Floor Plan, DIA



Figure 4.13, DIA Conference Room

Figure 4.14, DIA Multi-Purpose Hall

#### **Teaching Rooms**

Studios and classrooms are distributed over the three floors of the department. They are in different sizes. Some of them suited 30 students; other rooms can suite more (figure 14 and 15). Teaching rooms are well-lit and ventilated, and the whole building is central air conditioned.



Figure 4.15, Lecture Hall at the Main College Building



Figure 4.16, Conference Room in the DIA, also used for Postgraduate thesis Viva

## Laboratory

The laboratories and workshops at the DIA are the practical part to complete the acad