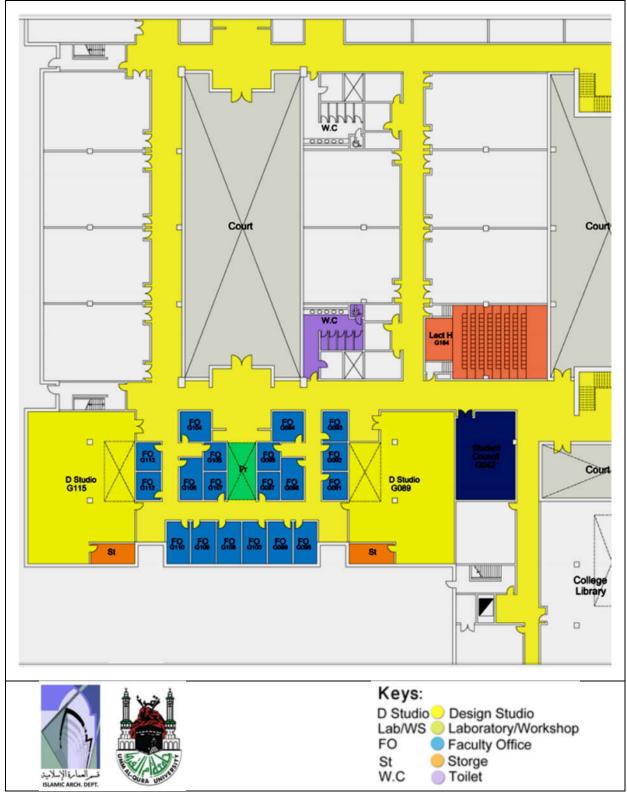

| 1         |          |
| Summer Training Unit                                 | 1         |          |
| Registration and academic supervision                | 1         |          |
| Students' Activities Room                            | 1         |          |
| Library/showroom/Multi-Purpose<br>Room               | 1         | 1        |
| Exhibition                                           | 1         |          |



Figure 4.4, Ground Floor Plan, Faculty of Engineering and Islamic Architectre



Figure 4.5, First Floor Plan, Faculty of Engineering and Islamic Architectre



Figure 4.6, Second Floor Plan, Faculty of Engineering and Islamic Architectre.



Figure 4.7, Main Entrance Court



Figure 4.8, College of Engineering and Islamic Architecture Main Corridor



Figure 4.9, Ground Floor Plan, DIA



Figure 4.10, 1st Floor Plan, DIA



Figure 4.11, 1<sup>st</sup> Floor Plan, DIA Corridor (left), Faculty Members Room (right)



Figure 4.12, 2<sup>nd</sup> Floor Plan, DIA



Figure 4.13, DIA Conference Room

Figure 4.14, DIA Multi-Purpose Hall

#### **Teaching Rooms**

Studios and classrooms are distributed over the three floors of the department. They are in different sizes. Some of them suited 30 students; other rooms can suite more (figure 14 and 15). Teaching rooms are well-lit and ventilated, and the whole building is central air conditioned.



Figure 4.15, Lecture Hall at the Main College Building



Figure 4.16, Conference Room in the DIA, also used for Postgraduate thesis Viva

## Laboratory

The laboratories and workshops at the DIA are t