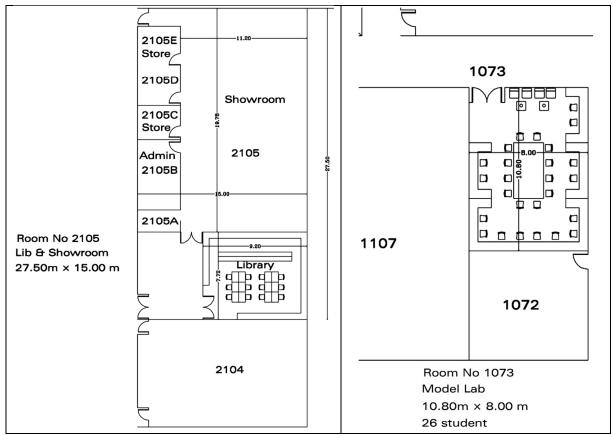

لونة ذات إنتاجية عالية حسب المواصفات الفنية رقم (٩) الواردة في وثائق العطاء.                  |              |  |
|                | السعر الإجمالي                                          |       |                                                                                                              |              |  |
|                |                                                         |       | ملاحظات مهمة جدا: وفقا للشروط والمواصفات الموضحة أدناه                                                       |              |  |



Figure 4.18, Plans Showing Foreseeable Labs

(Computer - Building Construction - Environmental Studies)

In Addition to developing the labs, the DIA is looking for developing the department library and an exhibition room for student projects. (Fig 4.17)



Figure 4.19, Plans Showing Expected Exhibition Room for Student Projects

## and the DIA Library



Figure 4.20, Reading Room in the Faculty Library (right & down), and the Proposal for Reading Room (left)



Figure 4.21, DIA library

Table 4.7, Statement Required Devices and Equipment for Models Workshop & labs

| الكمية        | البيان                                                                                             | <b>A</b> |
|---------------|----------------------------------------------------------------------------------------------------|----------|
| ۲ ثابت        | منشار آرکت کهربائی "Dremel" أمریکی                                                                 | ١        |
| ٤             | منشار آركت كهربائي " Boch " سويسري "