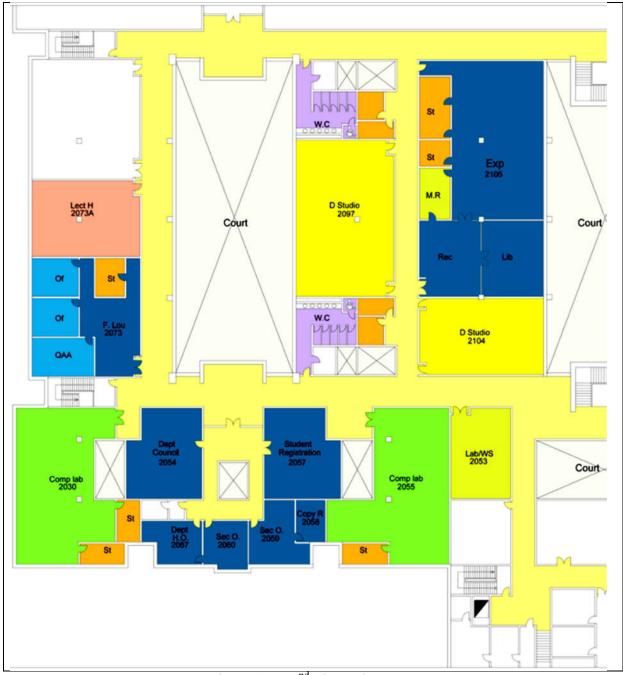

### Introduction

To meet the needs of teaching and learning in the programme, adequate facilities and equipment should be provided. The DIA programme requires a durable laboratory support.

The objective of such support is to accomplish various labs and problem sessions as required by some courses. It is also to offer opportunities to students to explore various design ideas and to have hands-on experience at their convenience. Furthermore to the labs available within the college and the university that are shared by different departments, the DIA has its own labs that are self-managed and utilised.

Maintenance of these labs takes place either through in-house support staff or ITC specialists. The department ensures that the number of computers and their supporting equipment is more than the maximum number of students enrolled in a course that requires lab sessions.