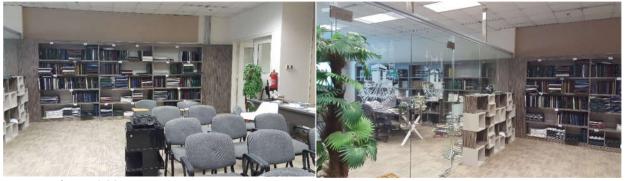

### Introduction

To meet the needs of teaching and learning in the programme, adequate facilities and equipment should be provided. The DIA programme requires a durable laboratory support.

The objective of such support is to accomplish various labs and problem sessions as required by some courses. It is also to offer opportunities to students to explore various design ideas and to have hands-on experience at their convenience. Furthermore to the labs available within the college and the university that are shared by different departments, the DIA has its own labs that are self-managed and utilised.

Maintenance of these labs takes place either through in-house support staff or ITC specialists. The department ensures that the number of computers and their supporting equipment is more than the maximum number of students enrolled in a course that requires lab sessions.