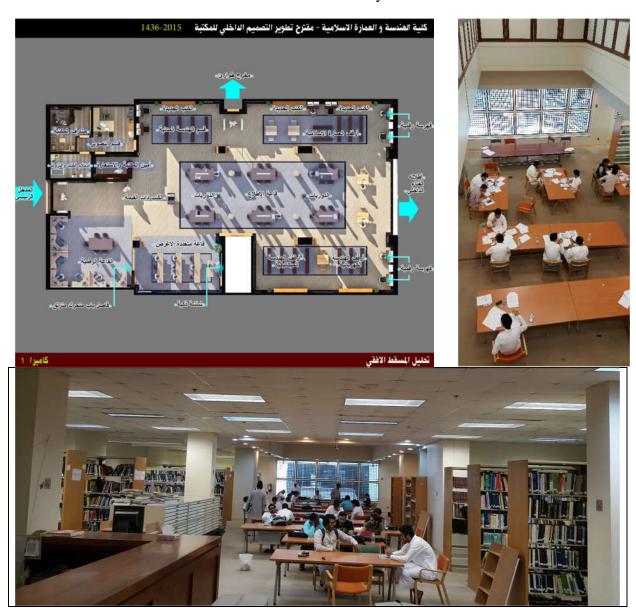

### Introduction

To meet the needs of teaching and learning in the programme, adequate facilities and equipment should be provided. The DIA programme requires a durable laboratory support.

The objective of such support is to accomplish various labs and problem sessions as required by some courses. It is also to offer opportunities to students to explore various design ideas and to have hands-on experience at their convenience. Furthermore to the labs available within the college and the university that are shared by different departments, the DIA has its own labs that are self-managed and utilised.

Maintenance of these labs takes place either through in-house support staff or ITC specialists. The department ensures that the number of computers and their supporting equipment is more than the maximum number of students enrolled in a course that requires lab sessions.