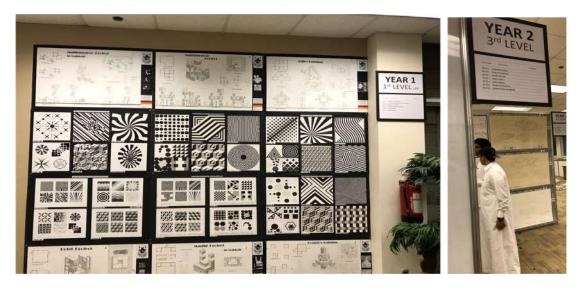

ning civilized sustainable environment of the informal areas.





Figure 4.23, Prince Khaled bin Abdul Aziz during a speech delivered in the opening ceremony of the First Scientific Meeting of slums in Makkah (left). During the preparation of the first scientific forum of slums in Makkah (right)





Figure 4.24, Honouring student's participants in slums development projects by vice rector and the dean and the head of the Department DIA.

#### **Exhibition:**

The exhibition of the Department of Islamic Architecture lays on the second floor beside the library. The exhibition contains several projects, research papers and assignments of all 10 levels of the programme. Furthermore, it contains graduation and summer training projects. The exhibition is continuously updated year after year.







Figure 4.25, the DIA exhibition

#### **Other Facilities:**

Among the services offered by the university to the student, is a university restaurant in AL-Abidya, which is a 5-minute walk from the Faculty of Engineering. The restaurant serves three meals a day .There are also three cafeterias serving light snacks throughout the day. Printing services for students offered by two printing centres close to the Faculty of Engineering and serving the faculties of Engineering, the Faculty of Science, the Faculty of Computer, and the Faculty of Design.

There are several prayer rooms for faculty students, one of which is located on the ground floor of the Department. There are also several mosques on campus.



Figure 4.26, University restaurant at Abedia.



Figure 4.27, Cafeterias near th